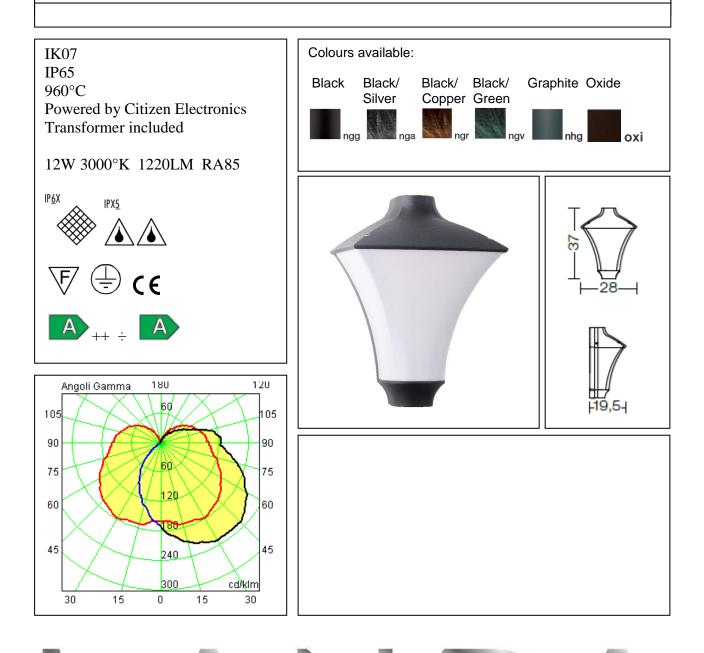

## MORPHIS

Article 175L12HB

Product type Half Lantern

## Body material

Die-casting aluminium EN47100, prior the painting process, washed with stones. Painting made by polyester powder with high resistant against oxidation.

Opal polycarbonate UV protection

Screws in A2 stainless steel